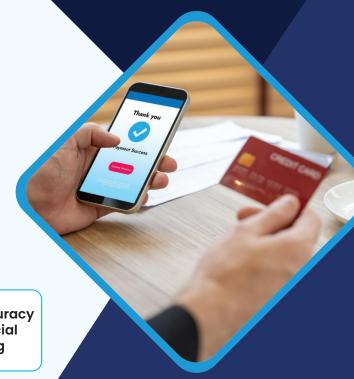

## Payment Gateway Connector

Managing payments within Dynamics 365 can be a complex and time-consuming task. Manual data entry, reconciliation errors, and suboptimal customer experiences are common challenges. Our Payment Gateway Connector helps you to:

Simplify Payment Management Enhance Operational Efficiency

Improve Accuracy and Financial Reporting